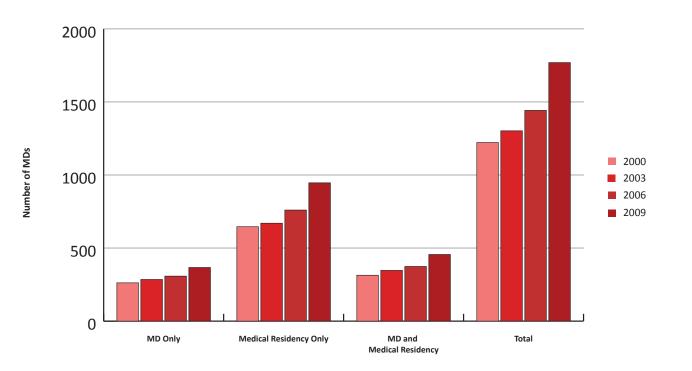

-----|------------------------------------------------|
| MD Only                     | 152         | 1517            | 1669  | 367                      | 24%                                            |
| Medical Residency Only      |             | 4122            | 4122  | 946                      | 23%                                            |
| MD and Medical Residency    | 126         | 884             | 1010  | 456                      | 52%                                            |
| Total (All UNM Trained MDs) | 278         | 6523            | 6801  | 1769                     | h27%                                           |

# **UNM SCHOOL OF MEDICINE - 2011 LOCATION REPORT**

#### Table 1: UNM Trained MDs 2009\*

#### Figure 1: UNM Trained MDs, Percent in New Mexico 2009



### Figure 2: UNM Trained MDs in New Mexico 2000, 2003, 2006 and 2009









# **UNM SCHOOL OF MEDICINE - 2011 LOCATION REPORT**

# Figure 4: UNM Trained MDs with New Mexico License and Address by Country, 2009

## Table 2B: UNM-Trained MDs in New Mexico per 10,000 Population by County and Public Health Region, 2009\*

|                          | Total MDs per<br>10,000 population | UNM-Trained MDs<br>per 10,000<br>Population | % of Total MDs<br>who are UNM<br>trained | Population* |
|--------------------------|------------------------------------|---------------------------------------------|------------------------------------------|-------------|
| All of New Mexico        | 21.9                               | 8.8                                         | 40%