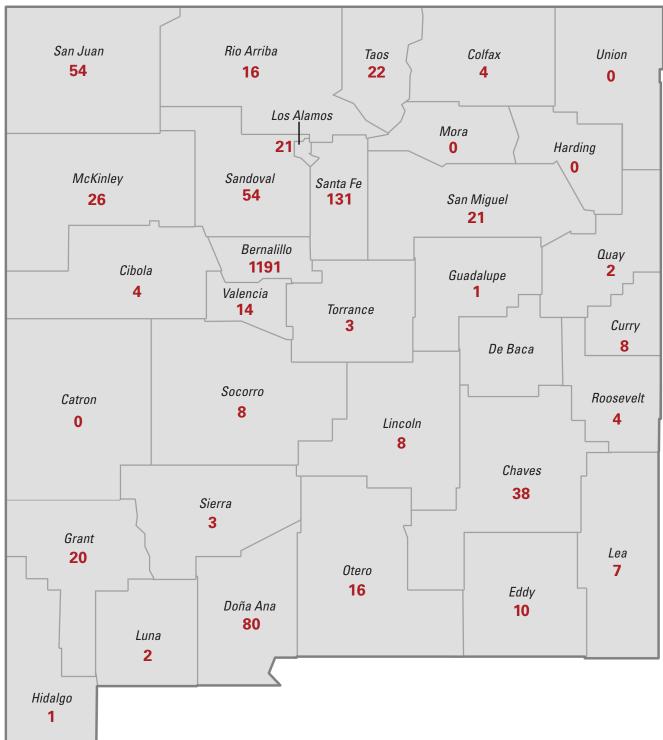

# Figure 4: UNM Trained MDs with New Mexico License and Address by Country, 2009

## Table 2B: UNM-Trained MDs in New Mexico per 10,000 Population by County and Public Health Region, 2009\*

|                          | Total MDs per<br>10,000 population | UNM-Trained MDs<br>per 10,000<br>Population | % of Total MDs<br>who are UNM<br>trained | Population* |
|--------------------------|------------------------------------|---------------------------------------------|------------------------------------------|-------------|
| All of New Mexico        | 21.9                               | 8.8                                         | 40%                                      | 947         |
|                          |                                    |                                             |                                          |             |
| Northwest Region - Total | 10.3                               | 3.6                                         | 35%                                      | 420,581     |
| Cibola                   | 5.5                                | 1.5                                         | 27%                                      | 27,036      |
| McKinley                 | 14.5                               | 3.7                                         | 25%                                      | 70,513      |
| Sandoval                 | 10.2                               | 4.3                                         | 42%                                      | 125,988     |
| San Juan                 | 13.3                               | 4.4                                         | 33%                                      | 124,131     |
| Valencia                 | 3.2                                | 1.9                                         | 59%                                      | 72,913      |
| Northeast Region - Total | 25.4                               | 7.4                                         | 29%                                      | 291,844     |
| Colfax                   | 13.3                               | 3.1                                         | 24%                                      | 12,737      |
| Guadalupe                | 4.7                                | 2.4                                         | 50%                                      | 18,074      |
| Los Alamos               | 30.4                               | 11.6                                        | 38%                                      | 18,074      |
| Mora                     | 2.0                                | -                                           | -                                        | 4,935       |
| Rio Arriba               | 11.3                               | 3.9                                         | 35%                                      | 40,678      |
| San Miguel               | 19.1                               | 7.4                                         | 39%                                      | 28,323      |
| Santa Fe                 | 33.1                               | 8.9                                         | 27%                                      | 147,532     |
| Taos                     | 23.2                               | 7.0                                         | 30%                                      | 31,507      |
| Union                    | 7.9                                | -                                           | -                                        | 3,817       |
| Central Region - Total   | 37.5                               | 18.5                                        | 49%                                      | 642,527     |
| Bernalillo               | 37.5                               | 18.5                                        | 49%                                      | 642,527     |
| Southeast Region - Total | 12.1                               | 2.7                                         | 23%                                      | 251,183     |
| Chaves                   | 18.1                               | 6.0                                         | 33%                                      | 63,622      |
| Curry                    | 11.7                               | 1.8                                         | 15%                                      | 44,407      |
| De Baca                  | -                                  | -                                           | -                                        | 1,819       |
| Eddy                     | 11.8                               | 1.9                                         | 16%                                      | 52,706      |
| Harding                  | -                                  | -                                           | -                                        | 663         |
| Lea                      | 8.5                                | 1.2                                         | 14%                                      | 60,232      |
| Quay                     | 10.1                               | 2.2                                         | 22%                                      | 8,917       |
| Roosevelt                | 8.5                                | 2.1                                         | 25%                                      | 18,817      |
| Southwest Region - Total | 12.9                               | 3.5                                         | 27%                                      | 403,536     |
| Catron                   | 8.7                                | -                                           | -                                        | 3,443       |
| Dona Ana                 | 14.9                               | 3.9                                         | 26%                                      | 206,419     |
| Grant                    | 21.7                               | 6.7                                         | 31%                                      | 29,903      |
| Hidalgo                  | 4.0                                | 2.0                                         | 50%                                      | 5,057       |
| Lincoln                  | 13.8                               | 3.8                                         | 28%                                      | 21,016      |
| Luna                     | 8.5                                | 0.7                                         | 9%                                       | 27,044      |
| Otero                    | 9.7                                | 2.5                                         | 26%                                      | 63,201      |
| Sierra                   | 7.8                                | 2.3                                         | 30%                                      | 12,886      |
| Socorro                  | 8.8                                | 4.4                                         | 50%                                      | 18,092      |
| Torrance                 | 1.8                                | 1.8                                         | 100%                                     | 16,475      |