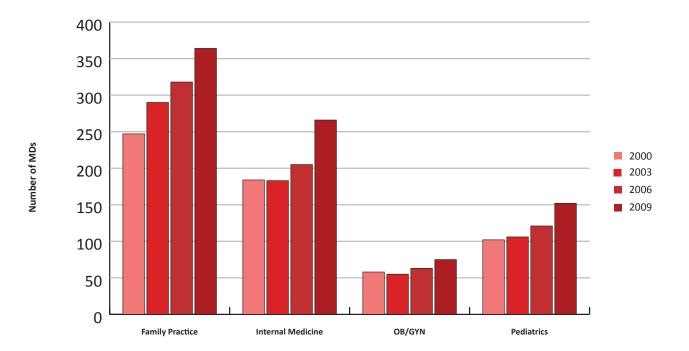

#### 2009 Specialty Information

- Roughly half of all UNM-trained MDs licensed in New Mexico practice in the primary care specialties of family medicine, internal medicine, obstetrics & gynecology, or pediatrics (857/1769, page 7)
- About 20% of UNM-trained MDs licensed in New Mexico practice in one of four specialties: anesthesiology, general surgery, emergency medicine, or psychiatry (400/1769, page 8)