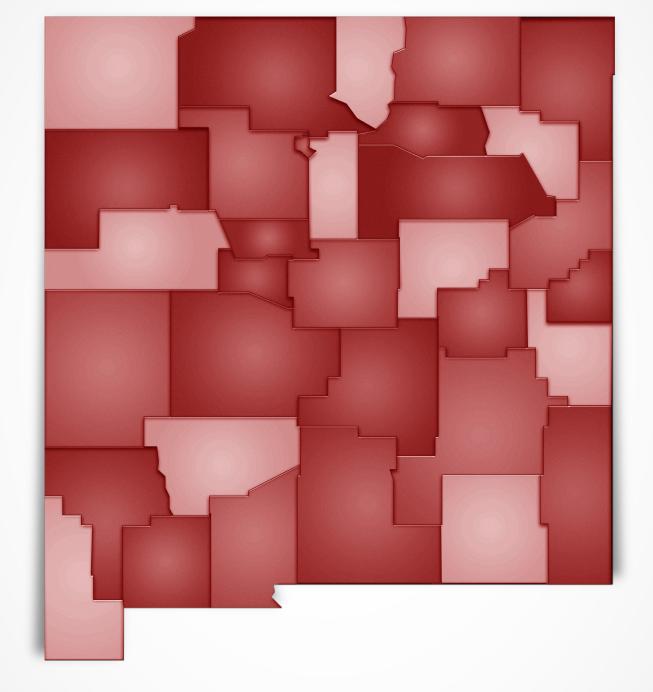

## Table 2B: UNM-Trained MDs in New Mexico per 10,000 Population by County and Public Health Region, 2009\*

|                          | Total MDs per<br>10,000 population | UNM-Trained MDs<br>per 10,000<br>Population | % of Total MDs<br>who are UNM<br>trained | Population* |
|--------------------------|------------------------------------|---------------------------------------------|------------------------------------------|-------------|
| All of New Mexico        | 21.9                               | 8.8                                         | 40%                                      | 947         |
|                          |                                    |                                             |                                          |             |
| Northwest Region - Total | 10.3                               | 3.6                                         | 35%                                      | 420,581     |
| Cibola                   | 5.5                                | 1.5                                         | 27%                                      | 27,036      |
| McKinley                 | 14.5                               | 3.7                                         | 25%                                      | 70,513      |
| Sandoval                 | 10.2                               | 4.3                                         | 42%                                      | 125,988     |
| San Juan                 | 13.3                               | 4.4                                         | 33%                                      | 124,131     |
| Valencia                 | 3.2                                | 1.9                                         | 59%                                      | 72,913      |
| Northeast Region - Total | 25.4                               | 7.4                                         | 29%                                      | 291,844     |
| Colfax                   | 13.3                               | 3.1                                         | 24%                                      | 12,737      |
| Guadalupe                | 4.7                                | 2.4                                         | 50%                                      | 18,074      |
| Los Alamos               | 30.4                               | 11.6                                        | 38%                                      | 18,074      |
| Mora                     | 2.0                                | -                                           | -                                        | 4,935       |
| Rio Arriba               | 11.3                               | 3.9                                         | 35%                                      | 40,678      |
| San Miguel               | 19.1                               | 7.4                                         | 39%                                      | 28,323      |
| Santa Fe                 | 33.1                               | 8.9                                         | 27%                                      | 147,532     |
| Taos                     | 23.2                               | 7.0                                         | 30%                                      | 31,507      |
| Union                    | 7.9                                | -                                           | -                                        | 3,817       |
| Central Region - Total   | 37.5                               | 18.5                                        | 49%                                      | 642,527     |
| Bernalillo               | 37.5                               | 18.5                                        | 49%                                      | 642,527     |
| Southeast Region - Total | 12.1                               | 2.7                                         | 23%                                      | 251,183     |
| Chaves                   | 18.1                               | 6.0                                         | 33%                                      | 63,622      |
| Curry                    | 11.7                               | 1.8                                         | 15%                                      | 44,407      |
| De Baca                  | -                                  | -                                           | -                                        | 1,819       |
| Eddy                     | 11.8                               | 1.9                                         | 16%                                      | 52,706      |
| Harding                  | -                                  | -                                           | -                                        | 663         |
| Lea                      | 8.5                                | 1.2                                         | 14%                                      | 60,232      |
| Quay                     | 10.1                               | 2.2                                         | 22%                                      | 8,917       |
| Roosevelt                | 8.5                                | 2.1                                         | 25%                                      | 18,817      |
| Southwest Region - Total | 12.9                               | 3.5                                         | 27%                                      | 403,536     |
| Catron                   | 8.7                                | -                                           | -                                        | 3,443       |
| Dona Ana                 | 14.9                               | 3.9                                         | 26%                                      | 206,419     |
| Grant                    | 21.7                               | 6.7                                         | 31%                                      | 29,903      |
| Hidalgo                  | 4.0                                | 2.0                                         | 50%                                      | 5,057       |
| Lincoln                  | 13.8                               | 3.8                                         | 28%                                      | 21,016      |
| Luna                     | 8.5                                | 0.7                                         | 9%                                       | 27,044      |
| Otero                    | 9.7                                | 2.5                                         | 26%                                      | 63,201      |
| Sierra                   | 7.8                                | 2.3                                         | 30%                                      | 12,886      |
| Socorro                  | 8.8                                | 4.4                                         | 50%                                      | 18,092      |
| Torrance                 | 1.8                                | 1.8                                         | 100%                                     | 16,475      |