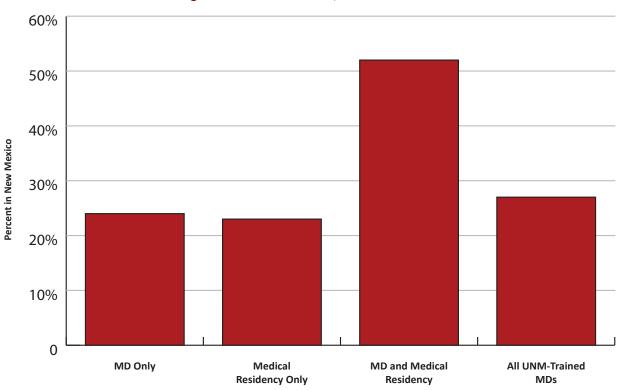

#### Figure 1: UNM Trained MDs, Percent in New Mexico 2009

|                             | In Training | Out of Training | Total | Out of Training<br>in NM | Percent in NM,<br>for those out of<br>training |
|-----------------------------|-------------|-----------------|-------|--------------------------|------------------------------------------------|
| MD Only                     | 152         | 1517            | 1669  | 367                      | 24%                                            |
| Medical Residency Only      |             | 4122            | 4122  | 946                      | 23%                                            |
| MD and Medical Residency    | 126         | 884             | 1010  | 456                      | 52%                                            |
| Total (All UNM Trained MDs) | 278         | 6523            | 6801  | 1769                     | h27%                                           |